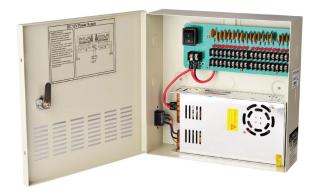

## AVA-PSW-12VDH30A-18 POWER DISTRIBUTION BOX

12VDC, 30 Amp, 18 Channel Power Distribution Box, AC100-240V Free Voltage

The AVA-PSW-12VDH30A-18 is a power distribution box with 12VDC, 30 Amp, 18 Channel Power Distribution Box, AC100-240V Free Voltage.

## **SPECIFICATIONS**

| GENERAL       |                                       |
|---------------|---------------------------------------|
| INPUT         | AC100 ~ 240V (50/60Hz)                |
| OUTPUT        | DC 12V, 30A                           |
| CHANNELS      | 18 Channels                           |
| FUSE TYPE     | PTC2A (Resettable)                    |
| CERTIFICATION | CE, FCC                               |
| DIMENSIONS    | 11" x 11" x 3" (279mm x 279mm x 76mm) |